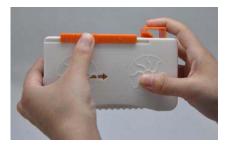

## **Operation & Tape Replacement**

1.Take off sliding cover

4.Put on new tape

2. Take off side cover

5.Put on side cover

3. Take away old tape

6.Put on sliding cover