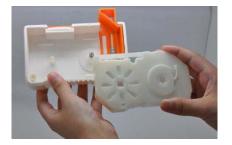

## **Operation & Tape Replacement**

1.Take off sliding cover

4.Put on new tape

2. Take off side cover

5.Put on side cover

3. Take away old tape

6.Put on sliding cover