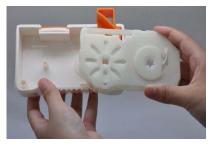

## **Operation & Tape Replacement**

1.Take off sliding cover

4.Put on new tape

2. Take off side cover

5.Put on side cover

3. Take away old tape

6.Put on sliding cover