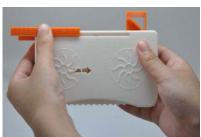

## **Operation & Tape Replacement**

1.Take off sliding cover

4.Put on new tape

2. Take off side cover

5.Put on side cover

3. Take away old tape

6.Put on sliding cover