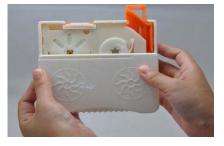

## **Operation & Tape Replacement**

1.Take off sliding cover

4.Put on new tape

2. Take off side cover

5.Put on side cover

3. Take away old tape

6.Put on sliding cover