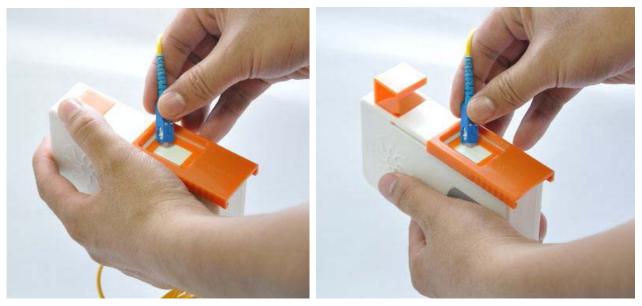

## Features

- Special non-alcohol superfine fiber.
- Well handled and antistatic.
- Friendly using, efficient cleaning.
- Easy to replace the tape, no pollutions.
- Cleaning time 500+.
- Level of cleaning is 100.

## **Operation & Tape Replacement**

1.Take off sliding cover

4.Put on new tape

2. Take off side cover

5.Put on side cover

3. Take away old tape

6.Put on sliding cover