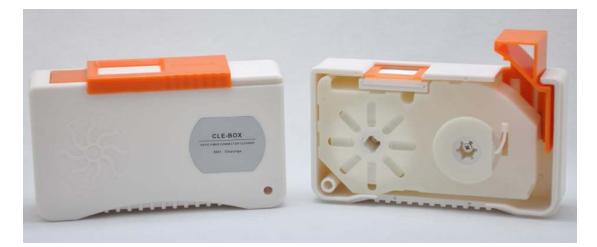

## **Fiber Optic Cleaning Cassette**

CLE-BOX is essential accessory to maintain and guarantee good quality of fiber optic connection. It is the best non-alcohol cleaning method for various fiber optic terminations which is simply and swiftly used. Box tape replacement is offered to make sure low cleaning cost .Suitable for connector such as SC  $_{\sim}$  FC  $_{\sim}$  MU  $_{\sim}$  LC  $_{\sim}$  ST  $_{\sim}$  D4  $_{\sim}$  DIN  $_{\sim}$  E2000 etc.

## **Specifications**

- Applications:
  - SC,FC,ST,MU,LC,MPO,MTRJ
- Dimensions:
  - 115mm×79mm×32mm
- Cleaning times: 500+ per box.

sales@opticfibertech.com