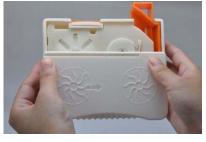

## **Operation & Tape Replacement**

1.Take off sliding cover

4.Put on new tape

2. Take off side cover

5.Put on side cover

3. Take away old tape

6.Put on sliding cover